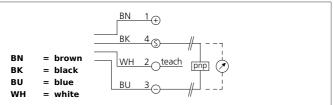

| TECHNICAL INFORMATION (typ.) | +20°C, 24V DC                        |
|------------------------------|--------------------------------------|
| Operating principle          | Ultrasonic sensor                    |
| Evaluation                   | analog                               |
| Size                         | M12 x 1 (thread)                     |
| Design                       | screw                                |
| Service voltage              | 10 30 V DC                           |
| Internal power consumption   | 30 mA                                |
| Operating distance           | 20 150 mm                            |
| Sensitivity adjustment       | Teach key                            |
| Analog output                | 4 20 mA                              |
| Operating frequency          | 400.000 Hz                           |
| Ripple                       | 10 %                                 |
| Linearity analog output      | < 1 % / Sn max.                      |
| Repeatability                | 0,5 %                                |
| Ambient temperature          | -25 +70 °C                           |
| Load resistance              | < 300 Ω                              |
| Insulation voltage endurance | 500 V                                |
| Protection class             | IP 65                                |
| Casing material              | brass nickel plated PVDF / polyamide |
| Connection                   | Connector, M12, 4-poled              |
|                              |                                      |