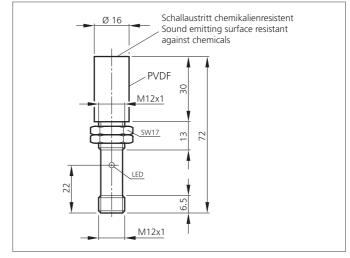

| TECHNICAL INFORMATION (typ.) | +20°C, 24V DC                        |
|------------------------------|--------------------------------------|
| Operating principle          | Ultrasonic sensor                    |
| Evaluation                   | analog                               |
| Size                         | M12 x 1 (thread)                     |
| Design                       | screw                                |
| Service voltage              | 10 30 V DC                           |
| Internal power consumption   | 30 mA                                |
| Operating distance           | 20 150 mm                            |
| Sensitivity adjustment       | Teach key                            |
| Analog output                | 4 20 mA                              |
| Operating frequency          | 400.000 Hz                           |
| Ripple                       | 10 %                                 |
| Linearity analog output      | < 1 % / Sn max.                      |
| Repeatability                | 0,5 %                                |
| Ambient temperature          | -25 +70 °C                           |
| Load resistance              | < 300 Ω                              |
| Insulation voltage endurance | 500 V                                |
| Protection class             | IP 65                                |
| Casing material              | brass nickel plated PVDF / polyamide |
| Connection                   | Connector, M12, 4-poled              |
|                              |                                      |